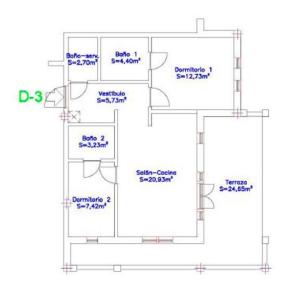

### **PROYECTO**

CERTIFICADO DE ANTIGUEDAD 37 VIMENDAS y 3 LOCALES

SITUACION LOTE 5 URBANIZACION LOWADOS

T.M. MOGAN

VIVIENDA - D3 Sup. Util Sup.Const.

57,14m<sup>2</sup> 67,42m<sup>3</sup> 24,65m<sup>5</sup>

PROPIETARIO
PUEBLO AMISTAD GRAN CANARIA S.L.

| INTERNAL A | DECEMBER . |
|------------|------------|
|------------|------------|

mulo PLANTA SOTANO

EDIFICIO D Vivienda D3 COTAS Y SUPERFICIES

1/100