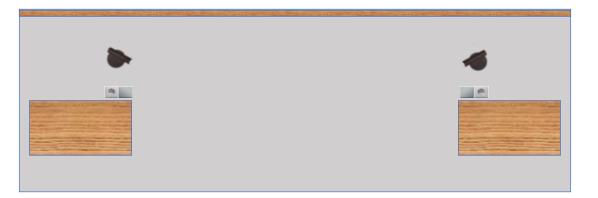

### **BEDROOM**

Because the space is limited, it's possible to put a bed 150 at most.

Headboard with bedside tables in white melamine and wood details.

LED on the top.

Reading light.

Option B:

in melamine finishing wood and white bedside tables.