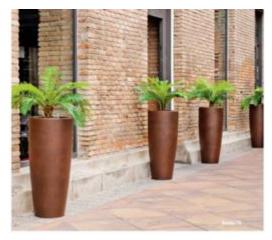

### **OUTSIDE**

2 sun loungers and aluminium side table. Antracite.

> 1 bronze flowerpot of 90 cm 1 antracite flowerpot of 80 cm 1 bronze flowerpot of 60 cm