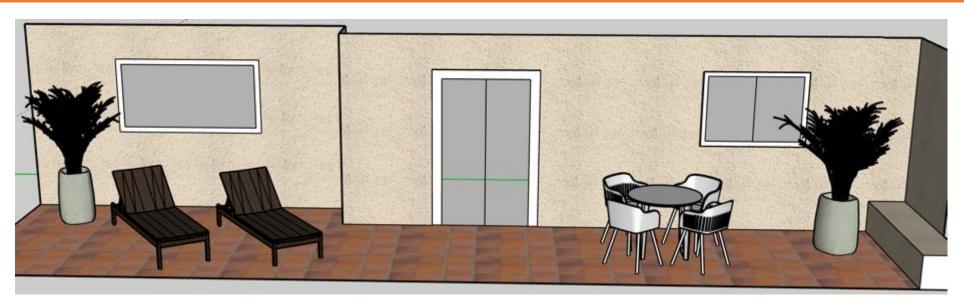

### **OUTSIDE**

2 sun loungers and aluminium side table. Antracite.

> 1 bronze flowerpot of 90 cm 1 antracite flowerpot of 80 cm 1 bronze flowerpot of 60 cm

### **OUTSIDE**