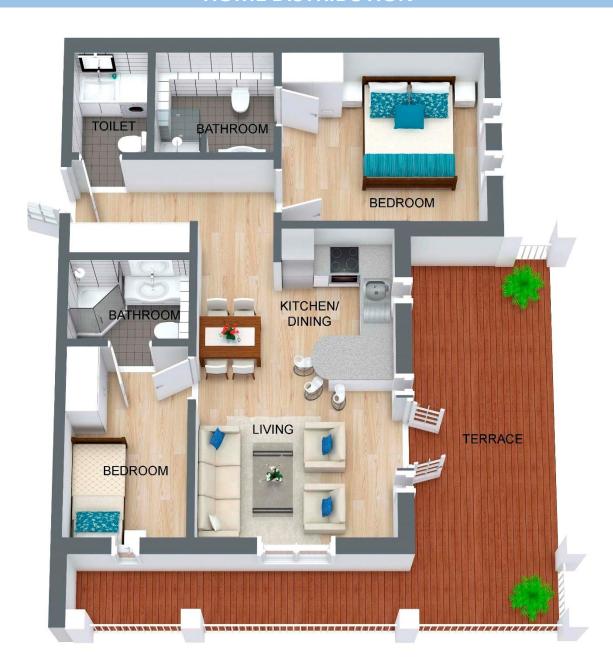

### **MONTE CARRERA**

Apartment 403

# https://dihova.es/

Contact person is: Mari Pino Negrín.

Phone: +34 928 140 292. mail: maripino@dihova.es / info@dihova.es

Please note that the pictures refer to the real furniture, while the drawings of the furniture locations are only an illustration.

### **HOME DISTRIBUTION**



## 1.35 --- 2.20 --- 8.15-2.00 -2.10--9.70 1.50 9.80 5.70 3.45 1.30 Baño 1 S=4,40m² Dormitorio 1 S=12,73m<sup>3</sup> Baño 2 S=3,23m²

Salán-Cocina S=20,93m²

Dormitorio 2 S=7,42m²

### **LEILIGHET 403**



### **PROYECTO**

CERTIFICADO DE ANTIGUEDAD 37 VIMENDAS y 3 LOCALES

SITUACION LOTE 5 URBANIZACION LOWADOS

T.M. MOGAN

VIVIENDA - D3 Sup. Util Sup.Const.

57,14m<sup>2</sup> 67,42m<sup>3</sup> 24,65m<sup>5</sup>

PROPIETARIO
PUEBLO AMISTAD GRAN CANARIA S.L.

| INTERNAL A | DECEMBER . |
|------------|------------|
|------------|------------|

mulo PLANTA SOTANO

EDIFICIO D Vivienda D3 COTAS Y SUPERFICIES

1/100

### **HOME DISTRIBUTION**







### LIVING ROOM





MESA RT-902
TAPA MADERA LACADO BLANCO / PATAS MADERA HAYA
Ø 90 X 75 CM / 20,16 PTS.

DINING ROOM 1 table + 4 chairs



Si