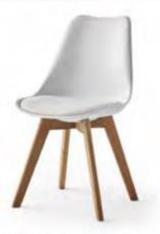

### LIVING ROOM

MESA RT-902
TAPA MADERA LACADO BLANCO / PATAS MADERA HAYA
Ø 90 X 75 CM / 20,16 PTS.

DINING ROOM 1 table + 4 chairs

Silla · Ref. CH-901 Pág. 44, 45, 93 46,5 x 54,5 x 84 cm