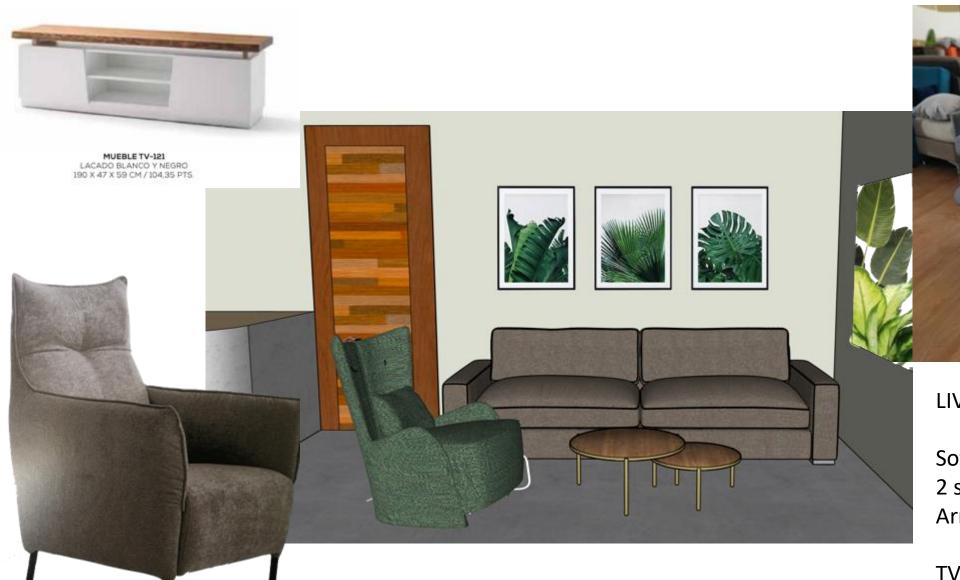

ño 1 S=4,40m² Dormitorio 1 S=12,73m<sup>3</sup> Baño 2 S=3,23m²

Salán-Cocina S=20,93m²

Dormitorio 2 S=7,42m²

### **LEILIGHET 403**



### **PROYECTO**

CERTIFICADO DE ANTIGUEDAD 37 VIMENDAS y 3 LOCALES

SITUACION LOTE 5 URBANIZACION LOWADOS

T.M. MOGAN

VIVIENDA - D3 Sup. Util Sup.Const.

57,14m<sup>2</sup> 67,42m<sup>3</sup> 24,65m<sup>5</sup>

PROPIETARIO
PUEBLO AMISTAD GRAN CANARIA S.L.

| INTERNAL A | DECEMBER . |
|------------|------------|
|------------|------------|

mulo PLANTA SOTANO

EDIFICIO D Vivienda D3 COTAS Y SUPERFICIES

1/100

### **HOME DISTRIBUTION**







### LIVING ROOM





MESA RT-902
TAPA MADERA LACADO BLANCO / PATAS MADERA HAYA
Ø 90 X 75 CM / 20,16 PTS.

DINING ROOM 1 table + 4 chairs



Silla · Ref. CH-901 Pág. 44, 45, 93 46,5 x 54,5 x 84 cm

### LIVING ROOM



LIVING ROOM:

Sofa-bed 2 side tables Armchair

TV cabinet

### **BEDROOM**



Because the space is limited, it's possible to put a bed 150 at most.

Headboard with bedside tables in white melamine and wood details.

LED on the top.

Reading light.





Option B:

in melamine finishing wood and white bedside tables.

### **OUTSIDE**













2 sun loungers and aluminium side table. Antracite.

> 1 bronze flowerpot of 90 cm 1 antracite flowerpot of 80 cm 1 bronze flowerpot of 60 cm







### **OUTSIDE**