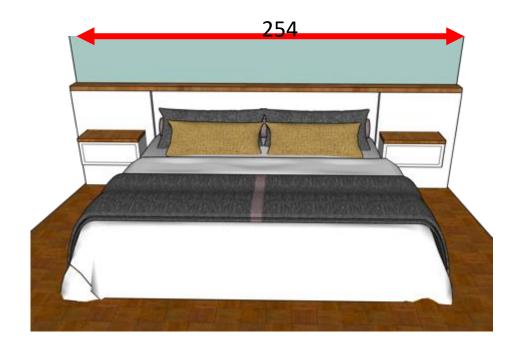

### **BEDROOM**

Because the space is limited, it's possible to put a bed 150 at most.

Headboard with bedside tables in white melamine and wood details.

LED on the top.

Reading light.

Option B:

in melamine finishing wood and white bedside tables.