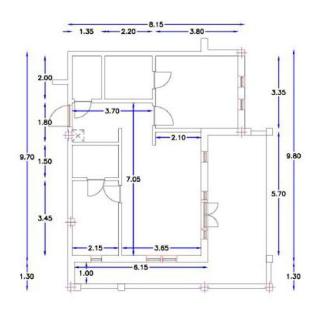

## 1.35 --- 2.20 --- 8.15-2.00 -2.10--9.70 1.50 9.80 5.70 3.45 1.30 Baño 1 S=4,40m² Dormitorio 1 S=12,73m<sup>3</sup> Baño 2 S=3,23m²

Salán-Cocina S=20,93m²

Dormitorio 2 S=7,42m²