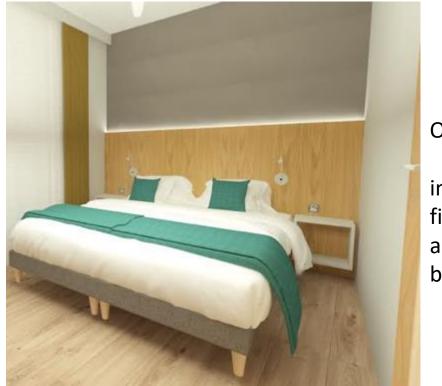

### **BEDROOM**

Because the space is limited, it's possible to put a bed 150 at most.

Headboard with bedside tables in white melamine and wood details.

LED on the top.

Reading light.

Option B:

in melamine finishing wood and white bedside tables.