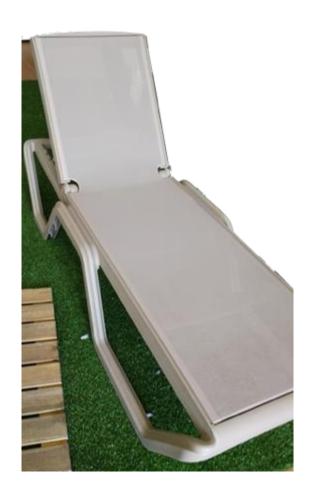

### **OUTSIDE**

2 sun loungers and aluminium side table. Antracite.

> 1 bronze flowerpot of 90 cm 1 antracite flowerpot of 80 cm 1 bronze flowerpot of 60 cm