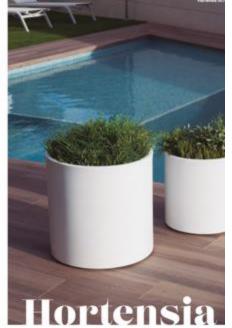

### **OUTSIDE**

2 sun loungers and aluminium side table. Antracite.

> 1 bronze flowerpot of 90 cm 1 antracite flowerpot of 80 cm 1 bronze flowerpot of 60 cm