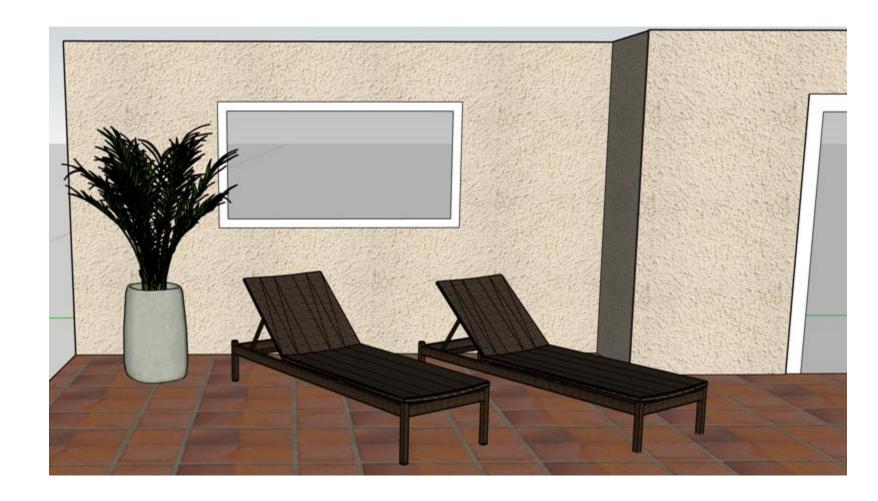

### **OUTSIDE**

2 sun loungers and aluminium side table. Antracite.

> 1 bronze flowerpot of 90 cm 1 antracite flowerpot of 80 cm 1 bronze flowerpot of 60 cm