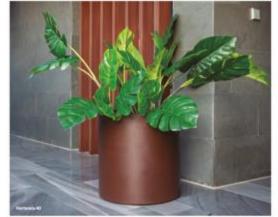

### **OUTSIDE**

2 sun loungers and aluminium side table. Antracite.

> 1 bronze flowerpot of 90 cm 1 antracite flowerpot of 80 cm 1 bronze flowerpot of 60 cm