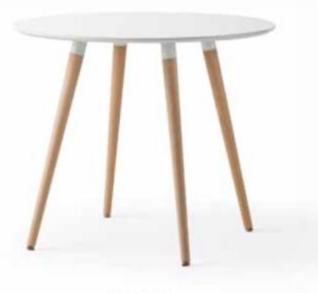

### LIVING ROOM

MESA RT-902
TAPA MADERA LACADO BLANCO / PATAS MADERA HAYA
Ø 90 X 75 CM / 20,16 PTS.

DINING ROOM 1 table + 4 chairs

Silla · Ref. CH-901 Pág. 44, 45, 93 46,5 x 54,5 x 84 cm