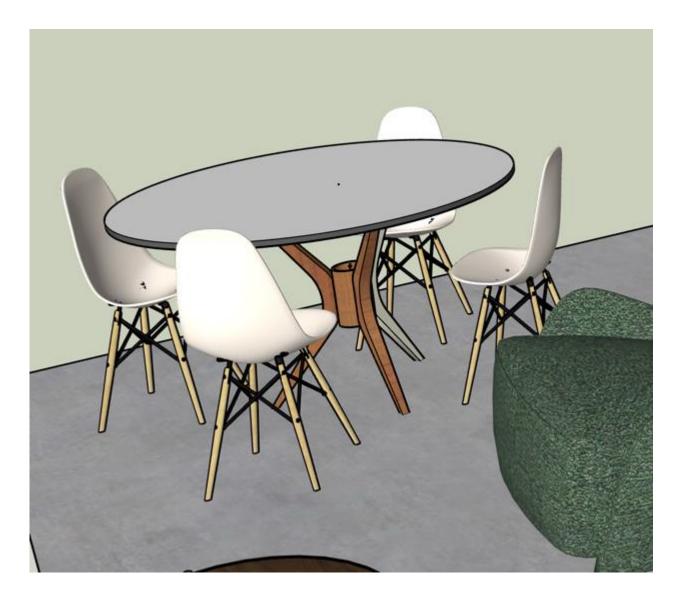

### LIVING ROOM

MESA RT-902
TAPA MADERA LACADO BLANCO / PATAS MADERA HAYA
Ø 90 X 75 CM / 20,16 PTS.

DINING ROOM 1 table + 4 chairs

Silla · Ref. CH-901 Pág. 44, 45, 93 46,5 x 54,5 x 84 cm